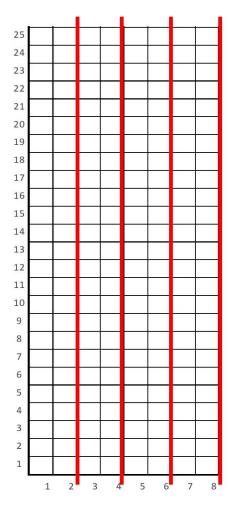

## Customer Guide How much grass do I need?

Our grass is supplied in **2m** & **4m** wide rolls by 25m long which we cut to your required length to the nearest 0.5m.

Figuring out what size you need if your area is square or rectangular is easy, but can seem daunting if the shape is irregular, but it's not. This chart gives you an indication of three areas and the size of cut you need to order.

(a) You order <u>2m</u> wide x 4.2m long = **8.40m2** 

(b) You order  $\underline{4m}$  wide x 5.2m long = 20.80m2

(c) You order <u>2m</u> & <u>4m</u> wide x 8.2m long = **49.20m2** (with 1 joint)

Roughly sketch out your garden shape an the graphs below, to see the actual area of grass you need to order. It is advisable for each area to be a single piece to avoid joints, however this is not possible or would result in a lot of waste, it can be joined, just remember to make sure all the pieces have the pile running in the same direction.