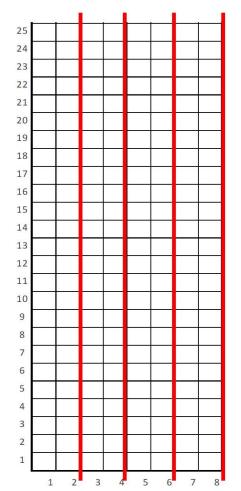

## Customer Guide How much grass do I need?

Our grass is supplied in **2m** & **4m** wide rolls by 25m long which we cut to your required length to the nearest 0.5m.

Figuring out what size you need if your area is square or rectangular is easy, but can seem daunting if the shape is irregular, but it's not. This chart gives you an indication of three areas and the size of cut you need to order.

(a) You order <u>2m</u> wide x 4.2m long = **8.40m2** 

(b) You order  $\underline{4m}$  wide x 5.2m long = 20.80m2

(c) You order <u>2m</u> & <u>4m</u> wide x 8.2m long = **49.20m2** (with 1 joint)

Roughly sketch out your garden shape an the graphs below, to see the actual area of grass you need to order. It is advisable for each area to be a single piece to avoid joints, however this is not possible or would result in a lot of waste, it can be joined, just remember to make sure all the pieces have the pile running in the same direction.