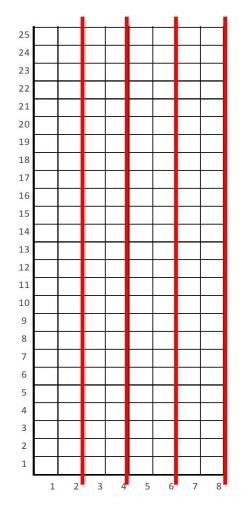

## Customer Guide How much grass do I need?

Our grass is supplied in **2m** & **4m** wide rolls by 25m long which we cut to your required length to the nearest 0.5m.

Figuring out what size you need if your area is square or rectangular is easy, but can seem daunting if the shape is irregular, but it's not. This chart gives you an indication of three areas and the size of cut you need to order.

(a) You order <u>2m</u> wide x 4.2m long = **8.40m2** 

(b) You order  $\underline{4m}$  wide x 5.2m long = 20.80m2

(c) You order <u>2m</u> & <u>4m</u> wide x 8.2m long = **49.20m2** (with 1 joint)

Roughly sketch out your garden shape an the graphs below, to see the actual area of grass you need to order. It is advisable for each area to be a single piece to avoid joints, however this is not possible or would result in a lot of waste, it can be joined, just remember to make sure all the pieces have the pile running in the same direction.