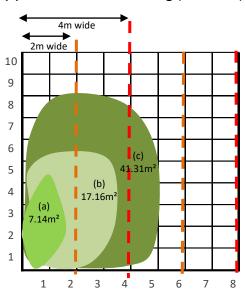

For curved areas, you need to fit it into a rectangle in order to calculate the area. Below are 3 examples of the difference between the area needed and the chargeable area;

- (a) 1.7m wide x 4.2m long (7.14m2) you will charge for 2m wide x 4.2m long = 8.40m2.
- **(b) 3.3m wide**  $\times$  5.2m long (17.16m2) you will charge for **4m wide**  $\times$  5.2m long = **20.80m2**.
- (c) 5.1m wide x 8.1m long (41.31m2) you need 2 cuts, 2m wide x 8.2m & 4m wide x 8.2m = 49.20m2.

## Customer Guide How much grass do I need?

Our grass is supplied in **2m** & **4m** wide rolls by 25m long which we cut to your required length to the nearest 0.5m.

Figuring out what size you need if your area is square or rectangular is easy, but can seem daunting if the shape is irregular, but it's not. This chart gives you an indication of three areas and the size of cut you need to order.

(a) You order <u>2m</u> wide x 4.2m long = **8.40m2** 

(b) You order  $\underline{4m}$  wide x 5.2m long = 20.80m2

(c) You order <u>2m</u> & <u>4m</u> wide x 8.2m long = **49.20m2** (with 1 joint)

Roughly sketch out your garden shape an the graphs below, to see the actual area of grass you need to order. It is advisable for each area to be a single piece to avoid joints, however this is not possible or would result in a lot of waste, it can be joined, just remember to make sure all the pieces have the pile running in the same direction.