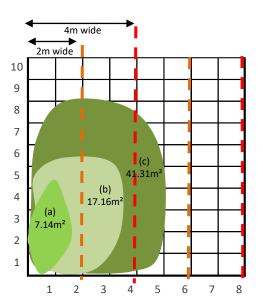

For curved areas, you need to fit it into a rectangle in order to calculate the area. Below are 3 examples of the difference between the area needed and the chargeable area;

- (a) 1.7m wide x 4.2m long (7.14m2) you will charge for 2m wide x 4.2m long = 8.40m2.
- **(b) 3.3m wide**  $\times$  5.2m long (17.16m2) you will charge for **4m wide**  $\times$  5.2m long = **20.80m2**.
- (c) 5.1m wide x 8.1m long (41.31m2) you need 2 cuts, 2m wide x 8.2m & 4m wide x 8.2m = 49.20m2.

## Customer Guide How much grass do I need?

Our grass is supplied in **2m** & **4m** wide rolls by 25m long which we cut to your required length to the nearest 0.5m.

Figuring out what size you need if your area is square or rectangular is easy, but can seem daunting if the shape is irregular, but it's not. This chart gives you an indication of three areas and the size of cut you need to order.

(a) You order <u>2m</u> wide x 4.2m long = **8.40m2** 

(b) You order  $\underline{4m}$  wide x 5.2m long = 20.80m2

(c) You order <u>2m</u> & <u>4m</u> wide x 8.2m long = **49.20m2** (with 1 joint)

Roughly sketch out your garden shape an the graphs below, to see the actual area of grass you need to order. It is advisable for each area to be a single piece to avoid joints, however this is not possible or would result in a lot of waste, it can be joined, just remember to make sure all the pieces have the pile running in the same direction.